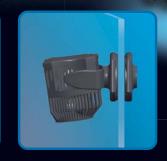

## Maximum reliability

Rotor and shaft are wear-resistant beyond compare! Long lasting magnetic support. The suction cups applied in a saltwater tank become stiff with time, compromising their hold and causing the pump to become instable. The exclusive magnetic support is ideal for glasses of 15 mm of width.