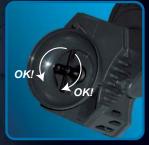

#### Maximum inclination

Due to its' support, it is able to reach the widest angulations: up to 180 degrees vertically, and 360 degrees circularly, with endless orientation