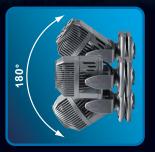

#### Maximum inclination

Due to its' support, it is able to reach the widest angulations: up to 180 degrees vertically, and 360 degrees circularly, with endless orientation