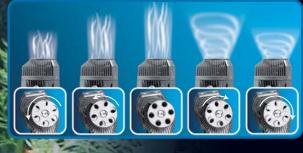

#### Maximum flexibility for a flow as your corals need

The rotation of the front ring nut allows to regulate the flow, recreating faithfully the effect of marine currents and satisfying even the most particular of your coral's needs.