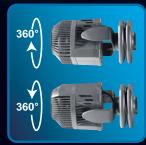

# Maximum flexibility for a 360° positioning

Thanks to the exclusive magnetic support, it can be positioned anywhere: on the sides, behind, and also to the corners of an aquarium. Voyager's versatility in movement and positioning makes it possible to hide anywhere, always assuring optimal performances.