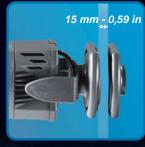

## Maximum reliability

Rotor and shaft are wear-resistant beyond compare! Long lasting magnetic support. The suction cups applied in a saltwater tank become stiff with time, compromising their hold and causing the pump to become instable. The exclusive magnetic support is ideal for glasses of 15 mm of width.