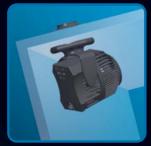

# Maximum flexibility for a 360° positioning

Thanks to the exclusive magnetic support, it can be positioned anywhere: on the sides, behind, and also to the corners of an aquarium. Voyager's versatility in movement and positioning makes it possible to hide anywhere, always assuring optimal performances.

## Maximum reliability

Rotor and shaft are wear-resistant beyond compare! Long lasting magnetic support. The suction cups applied in a saltwater tank become stiff with time, compromising their hold and causing the pump to become instable. The exclusive magnetic support is ideal for glasses of 15 mm of width.