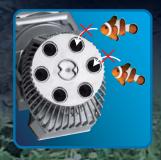

#### Maximum safety for your fishes

No dangers for your fish: VOLIGIEF is equipped with a grill that prevents even the smallest fish of ever coming in contact with the moving rotor.