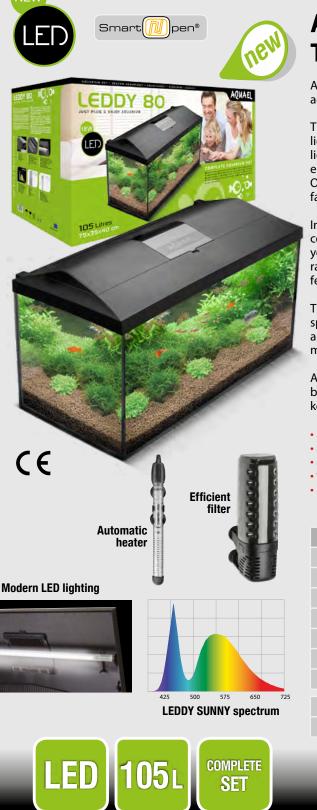

## LEDDY SET 80

AQUAEL

## AQUAEL LEDDY SET 80 The aquarium set of the future.

AQUAEL has launched another novelty product: the innovative LEDDY SET 80 with advanced LED lighting technology.

The set includes an aquarium tank with a rectangular front wall; a state-of-the-art lid made of plastic by injection moulding; the advanced 18-Watt LEDDY 80 SUNNY lighting module built into the lid; a maintenance-free automatic heater, and a powerful internal filter ASAP 500. Of particular note is the lid with its patented SMART OPEN opening system, which eliminates the need for hinges and supports and facilitates all kinds of maintenance works carried out inside the tank.

In addition, at the back of the lid, there are special grooves for cutting openings for convenient installation of any type of canister filters (here we would like to remind you that by making such openings in the lid you do not forfeit manufacturer's warranty). The lid is equipped with an exceptionally wide flap for unobstructed fish feeding.

The inbuilt 18-Watt LEDDY 80 SUNNY lighting module emits a strong light whose spectrum is similar to sunlight, so it faithfully renders the natural colours of plants and fish. The operating life of the light module is about 50 thousand hours, which means that it would need replacement once every 8-10 years.

| LEDDY SET       | 80                           |
|-----------------|------------------------------|
| Dimensions [cm] | 75 x 35 x 40                 |
| Capacity [L]    | 105                          |
| Lighting        | LED 18 W                     |
| Filter          | ASAP 500, 500 l/h, 5 W       |
| Heater [W]      | 100                          |
| Product code    | 113265                       |
| EAN             | 5905546192170                |
|                 |                              |
| Lighting module | LEDDY 80 SUNNY 18 W (113805) |
| Cover           | LEDDY 75 (113268)            |
|                 |                              |